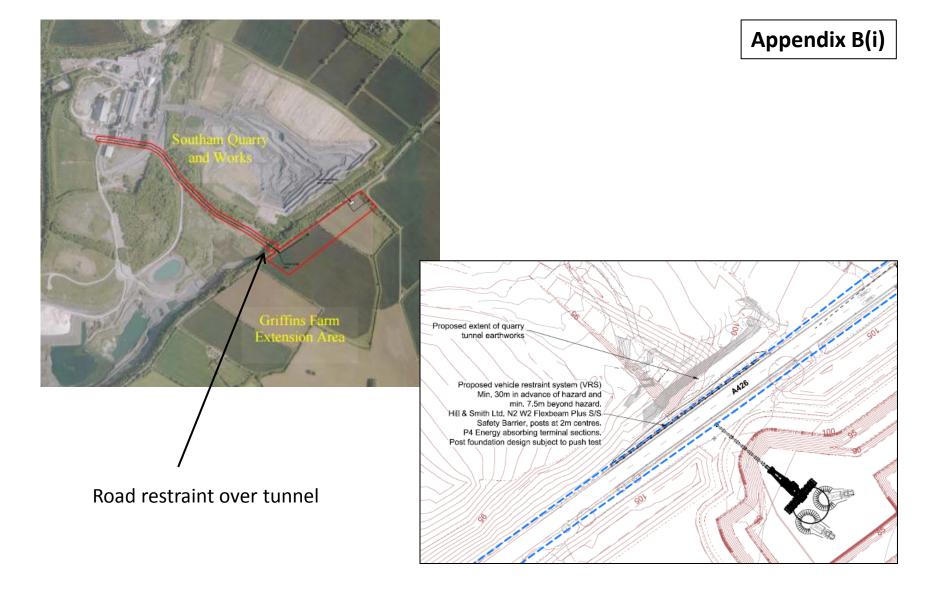

### S278 scheme:

A426 Southam Road, Southam at Griffin's Farm New site access and road restraint system

Extracts from Planning and Access Report and Peter Evans Partnership drawing 2799.02RA

S278 scheme:

A426 Southam Road, Southam at Griffin's Farm New site access and road restraint system