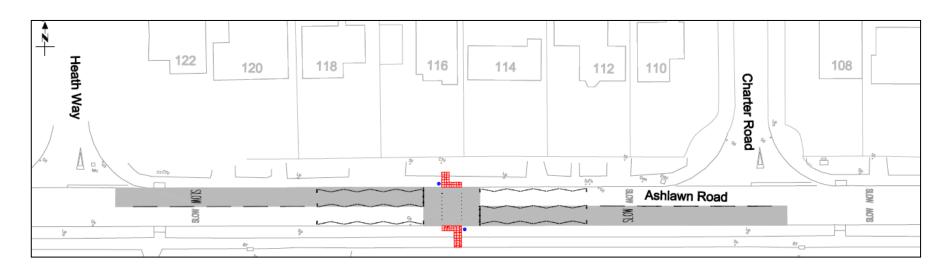

### Puffin Crossing location shown by \

S278 scheme: B4429 Ashlawn Road, Rugby New Puffin crossing