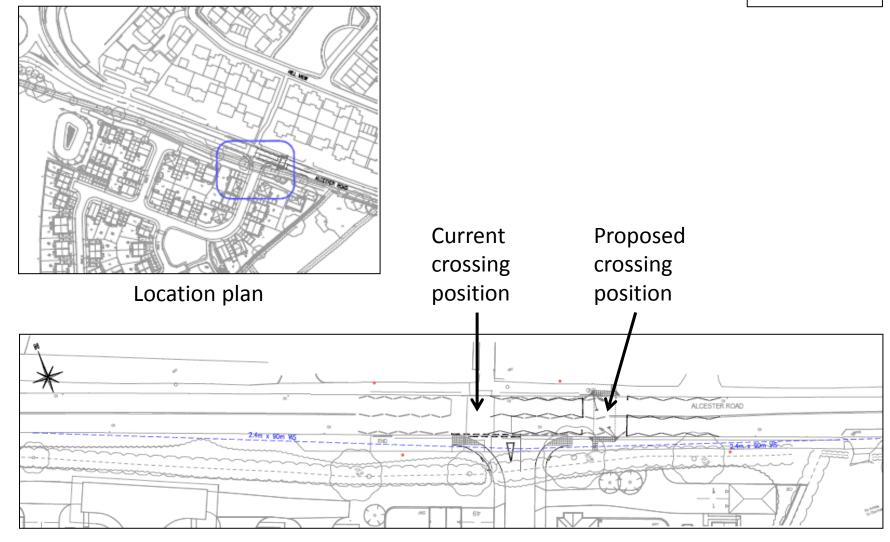

# Appendix A

S278 scheme:

A422 Alcester Road, Stratford-upon-Avon New site access and relocated Toucan crossing

Extracts from Planning and Access Report and Peter Evans Partnership drawing 2799.02RA