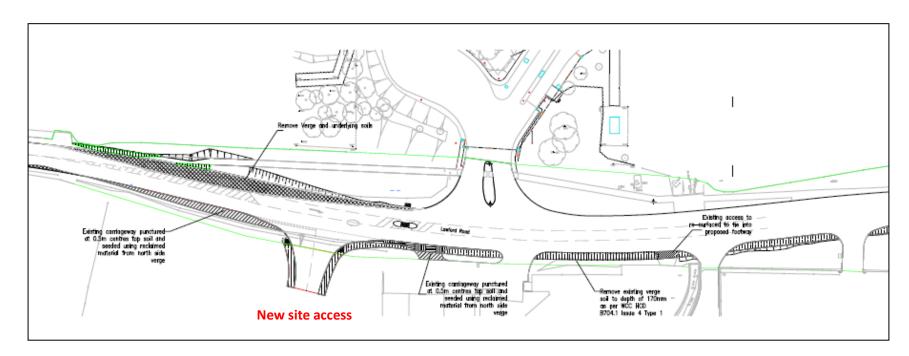

# **Appendix C**

Extracts from DCM drawing 841/B/011 and Fairhurst drawing 113136-PC-1020

S278 scheme: A428 Lawford Road, Rugby New site access