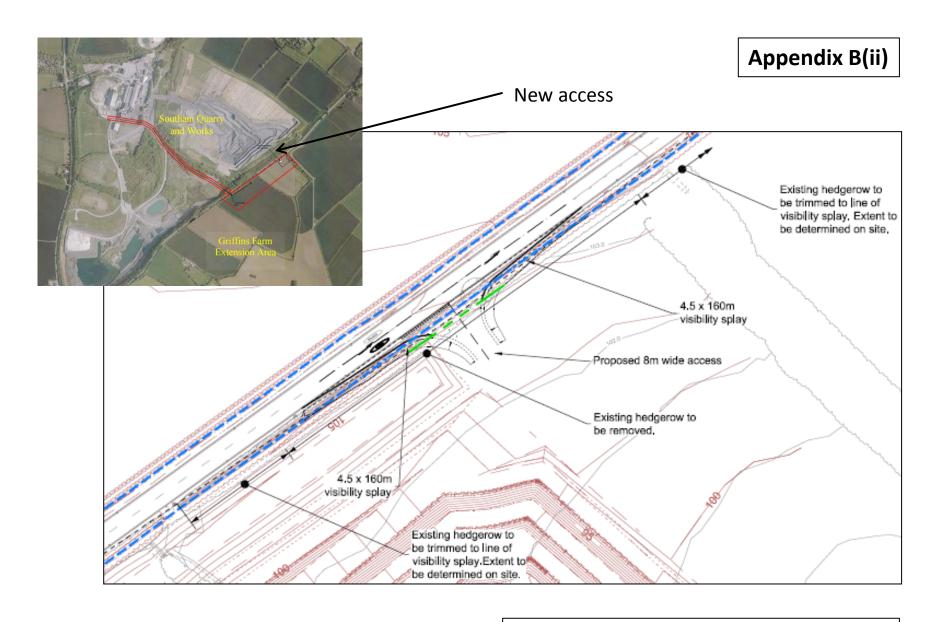

### S278 scheme:

A426 Southam Road, Southam at Griffin's Farm New site access and road restraint system

Extracts from Planning and Access Report and Peter Evans Partnership drawing 2799.02RA

S278 scheme:

A426 Southam Road, Southam at Griffin's Farm New site access and road restraint system