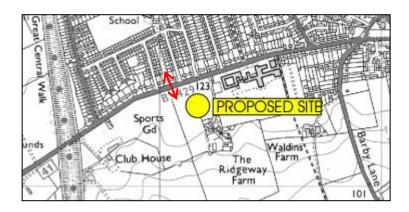

# Appendix A



S278 scheme:

A422 Alcester Road, Stratford-upon-Avon New site access and relocated Toucan crossing



Extracts from Planning and Access Report and Peter Evans Partnership drawing 2799.02RA

### S278 scheme:

A426 Southam Road, Southam at Griffin's Farm New site access and road restraint system



Extracts from Planning and Access Report and Peter Evans Partnership drawing 2799.02RA

S278 scheme:

A426 Southam Road, Southam at Griffin's Farm New site access and road restraint system

#### Location plan

# **Appendix C**





Extracts from DCM drawing 841/B/011 and Fairhurst drawing 113136-PC-1020

S278 scheme: A428 Lawford Road, Rugby New site access

# **Appendix D**

### Puffin Crossing location shown by \





S278 scheme: B4429 Ashlawn Road, Rugby New Puffin crossing