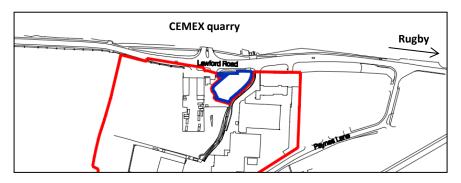

# **Appendix C**

Extracts from DCM drawing 841/B/011 and Fairhurst drawing 113136-PC-1020

S278 scheme: A428 Lawford Road, Rugby New site access